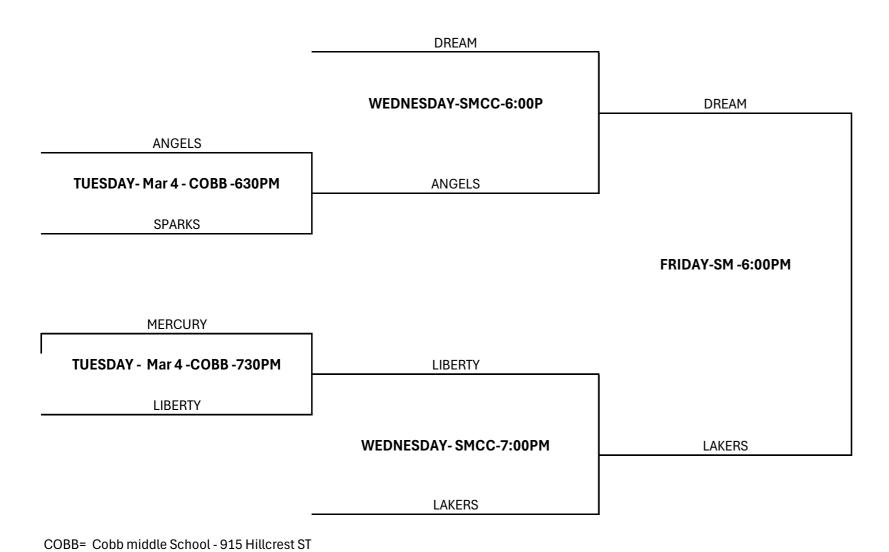

## TALLAHASSEE PARKS & RECREATION 2024-2025 YOUTH BASKETBALL JUNIOR GIRLS LEAGUE PLAYOFF BRACKET

JG = Jake Gaither Community Center - 801 Bragg Drived
JM = Jack McLean Community Center- 700 Paul Russell Rd.
LG= Lawrence-Gragory Community Center- 1115 Dade St
SM= Sue McCollum Community Center- 501 Ingleside Ave.

SM= Sue McCollum Community Center- 501 Ingleside Ave.
DL= Deerlake Middle School- 9902 Deerlake West

Mont= Montford Middle school- 5789 Pimilco Dr

MOILE MOILIOIU MIUULE SCHOOL- 5769 PIIIIICO DI

RAA= Raa Middle School- 401 West Tharpe ST.

SC= Swift creek middle school- 2100 Pedrick Way

WF= Walker-Ford Community Center- 2301 Pasco St

TALGOV.COM/PARKS EI DE COTPARKS 891-FUNN