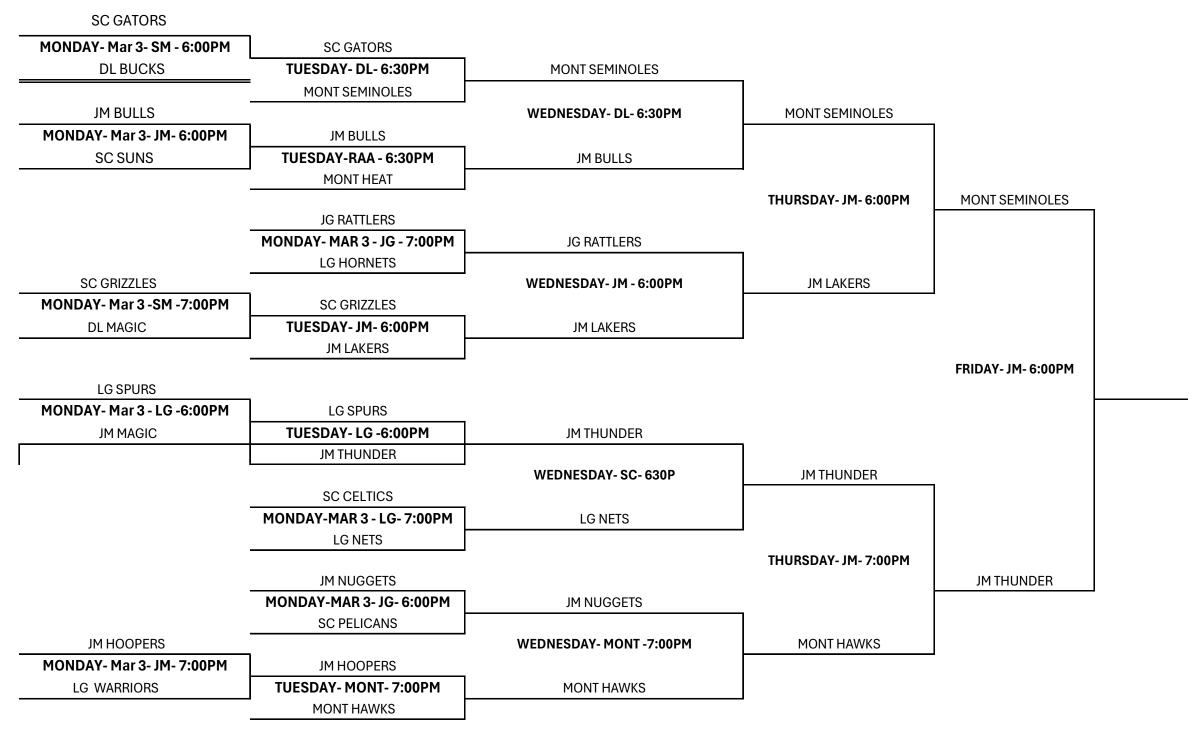

## **TALLAHASSEE PARKS & RECREATION** 2024-2025 YOUTH BASKETBALL JUNIOR LEAGUE PLAYOFF BRACKET

JG = Jake Gaither Community Center - 801 Bragg Drived JM = Jack McLean Community Center- 700 Paul Russell Rd. LG= Lawrence-Gragory Community Center- 1115 Dade St SM= Sue McCollum Community Center- 501 Ingleside Ave. DL= Deerlake Middle School- 9902 Deerlake West Mont= Montford Middle school-5789 Pimilco Dr RAA= Raa Middle School- 401 West Tharpe ST. SC= Swift creek middle school-2100 Pedrick Way WF= Walker-Ford Community Center- 2301 Pasco St