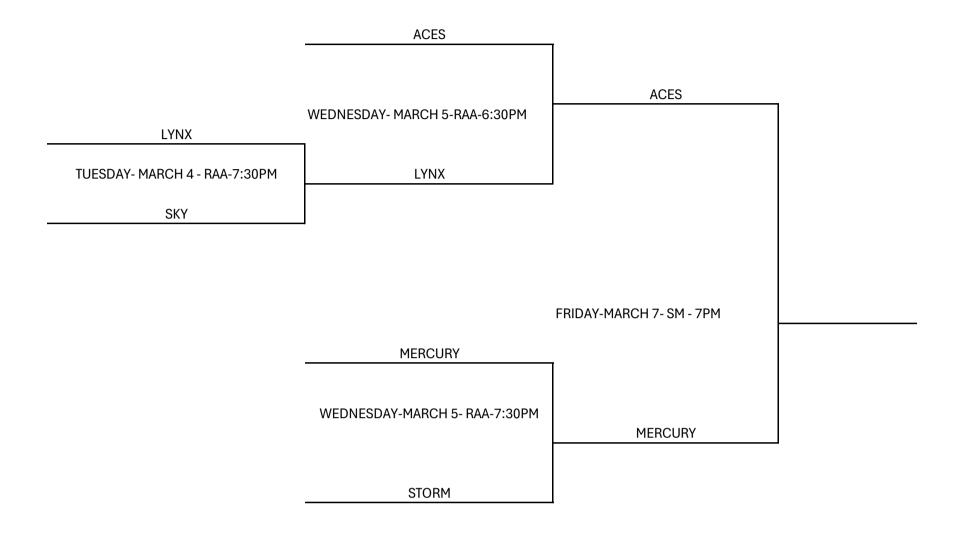

## TALLAHASSEE PARKS & RECREATION 2024-2025 YOUTH BASKETBALL INTERMEDIATE GIRLS LEAGUE PLAYOFF BRACKET

COBB= Cobb middle School - 915 Hillcrest ST

JG = Jake Gaither Community Center - 801 Bragg Drived

JM = Jack McLean Community Center- 700 Paul Russell Rd.

LG= Lawrence-Gragory Community Center- 1115 Dade St

SM= Sue McCollum Community Center- 501 Ingleside Ave.

DL= Deerlake Middle School- 9902 Deerlake West

Mont= Montford Middle school- 5789 Pimilco Dr

RAA= Raa Middle School- 401 West Tharpe ST.

SC= Swift creek middle school- 2100 Pedrick Way

WF= Walker-Ford Community Center- 2301 Pasco St

TALGOV.COM/PARKS EI DE COTPARKS 891-FUNN